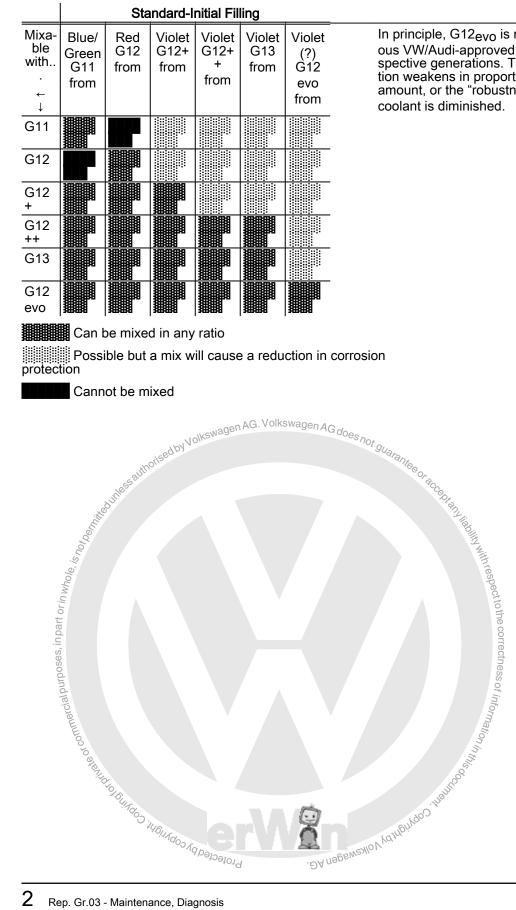

## 2 **Engine Coolant Mixing**

## Mixability of G12evo with other Coolant Generations

In principle, G12<sub>evo</sub> is mixable with all previous VW/Audi-approved coolants for the respective generations. The corrosion protection weakens in proportion to the mixture amount, or the "robustness" of the G12<sub>evo</sub> coolant is diminished.