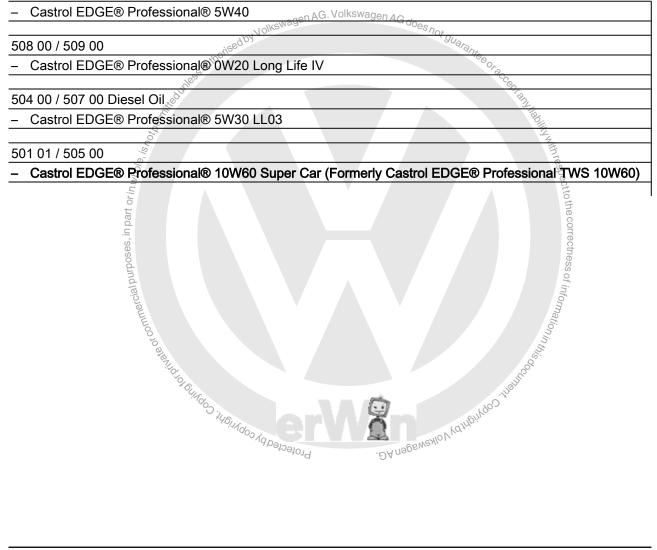

Part numbers are for reference only. Always check with your parts department for the latest information.

Developed by Castrol®, in strategic co-operation with Volkswagen Group, the following Castrol® products meet VW/Audi specifications.

502 00 / 505 00 / 505 01